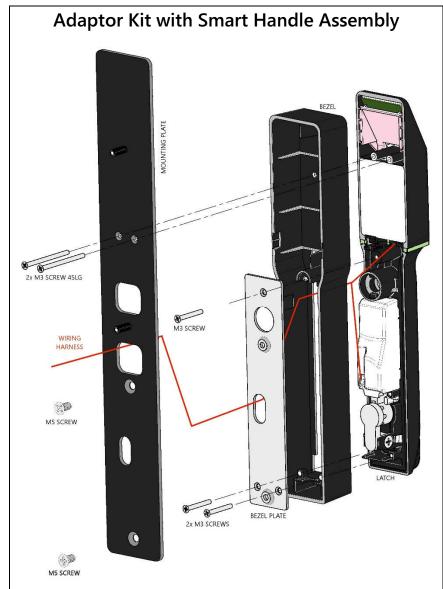

## Cabinet Adaptor Kit dbWLKIT-SHF / dbWLKIT-SHR

Order the Adaptor Kit with any Digitus Smart Handles and Digitus will fully assemble the Adaptor Kit with the Smart Handle, ready for easy installation onto your cabinet.