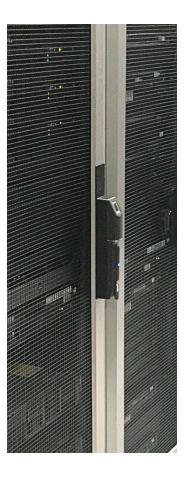

The "Paramount" cabinet by Eaton / Wrightline has been around for many years, making use of standard components such as the "grab" handle and keyed ¼ turn latch.

**Before** 

**After** 

Designed specifically for the Eaton / Wrightline Paramount cabinet, the Digitus dbWLKIT-SH is available for single front door (dbWLKIT-SHF) or split rear door (dbWLKIT-SHR) of the cabinet, making use of existing mounting holes and openings to seamlessly provide an electronic handle solution.