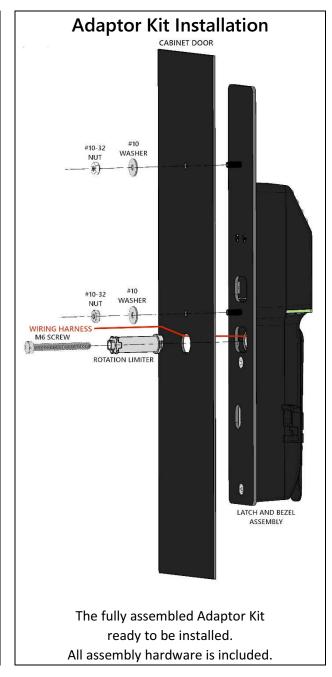

## Cabinet Adaptor Kit dbWLKIT-SHF / dbWLKIT-SHR

Order the Adaptor Kit with any Digitus Smart Handles and Digitus will fully assemble the Adaptor Kit with the Smart Handle, ready for easy installation onto your cabinet.