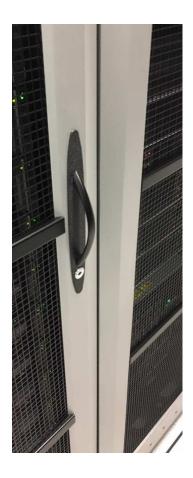

The "Paramount" cabinet by Eaton / Wrightline has been around for many years, making use of standard components such as the "grab" handle and keyed ¼ turn latch.

**Before** 

**After** 

Designed specifically for the Eaton / Wrightline Paramount cabinet, the Digitus dbWLKIT-SH is available for single front door (dbWLKIT-SHF) or split rear door (dbWLKIT-SHR) of the cabinet, making use of existing mounting holes and openings to seamlessly provide an electronic handle solution.